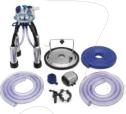

#### Reafrio gold milking unit

- Polysulfone base collector cover (Yellow);
- Orbital milk collector base 350 stainless steel;
- Imported pulsator;
- Teat cup set;
- 304 AISI stainless steel storage container lid;
- Type f cup in aisi 304 stainless steel;
- Milk hose;

Reafno

- Double pulsation hose;
- Long vacuum hose;
- Tap and vacuum hose.