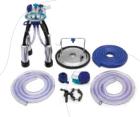

#### Reafrio Basic Milking unit

- Polysulfone base collector cover (Yellow);
- Orbital Milk Collector Base 350 (Plastic);
- Alternating pneumatic pulsator 60/40;
- Teat cup set;
- 304 AISI stainless steel storage container lid;
- Type f cup in aisi 304 stainless steel;
- Milk hose;
- Double pulsation hose;
- Long vacuum hose;
- Tap and vacuum hose.