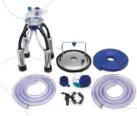

#### Reafrio standard milking unit

- Polysulfone base collector cover (Yellow);
- Orbital milk collector base 450 stainless steel;
- Alternating pneumatic pulsator 60/40;
- Teat cup set;
- Type f cup in aisi 304 stainless steel;
- Taza tipo f en acero inoxidable aisi 304;
- Milk hose;
- Long vacuum hose;
- Double pulsation hose;
- Tap and vacuum hose.