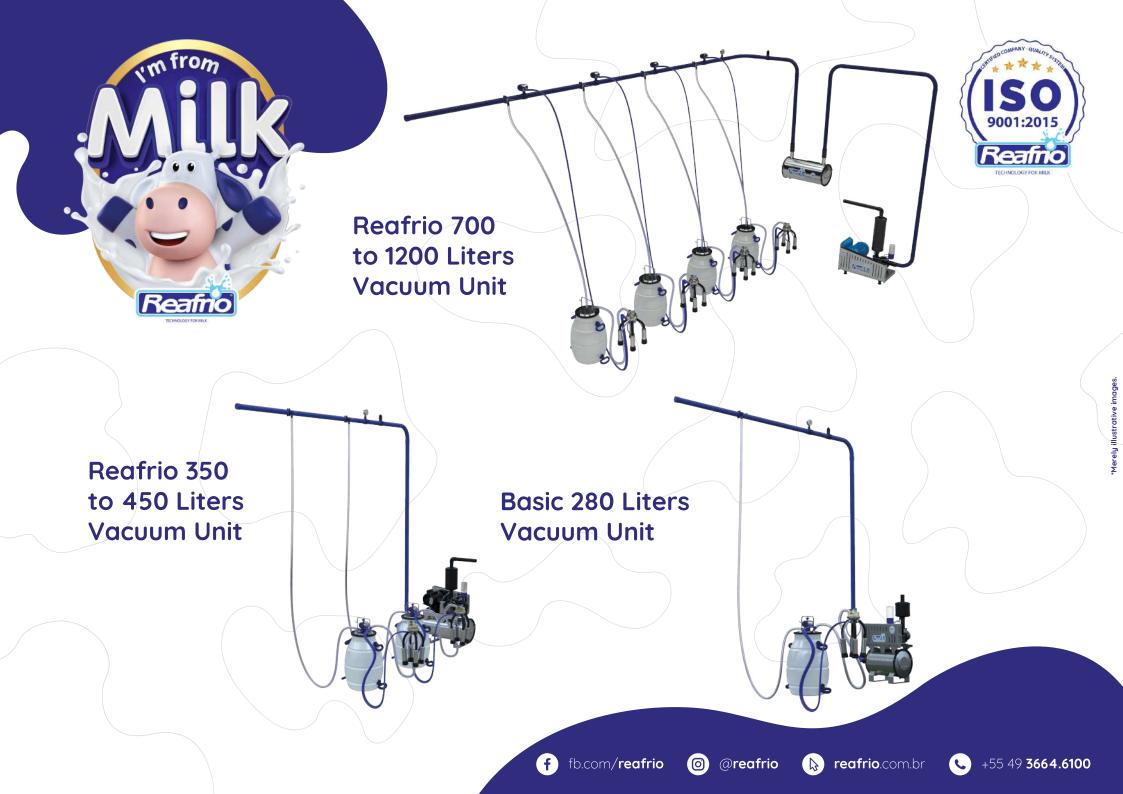

# Reafrio 700 to 1200 Liters Vacuum Unit

- 700, 1000, 1200 Liters pumps;
- 40-liter—Overhead Vacuum Tank\_in AISI 304 stainless steel, flanged edge and movable lids;
- Anti vibration shoe;
- Belt tensioner and protector;
- Silent lengthener and blowback valve;
- Oil disposal tank;
- Vacuum oil lubricator.

## Reafrio 350 to 450 Liters Vacuum Unit

- 350 to 450 Liters pumps;
- 40-liter Overhead Vacuum Tank in AISI 304 stainless steel, flanged edge and movable lids;
- Belt tensioner and protector;
- Silent lengthener and blowback valve;
- Oil disposal tank;
- Vacuum oil lubricator.

### Basic 280 Liters Vacuum Unit

- 280 Liters Pump;
- Galvanized 25 liter vacuum deposit;
- Mobile vacuum deposit cover;
- Belt protector;
- Muffler with blowback valve;
- Vacuum gauge;
- Spring vacuum regulator;
- Vacuum oil lubricator.