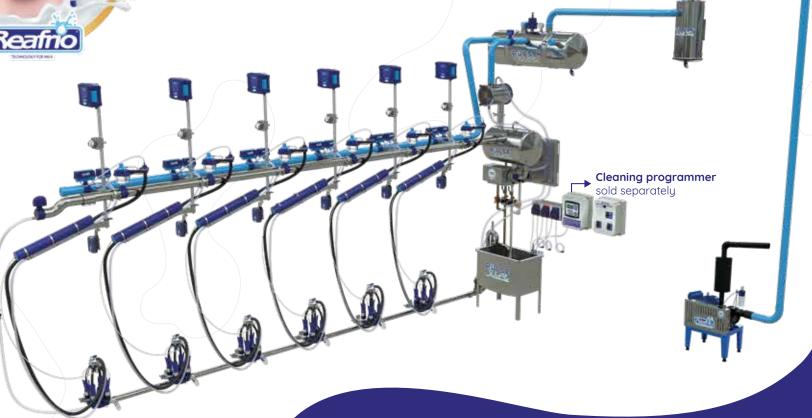

## Milking machine Pulse Line

Illustrative configuration, cleaning programmer, and air injector are optional.

- Final unit horizontal model with a capacity of 75-liters or 100-liters total in stainless steel:
- Milk pump with stainless steel cover and impeller, 9000-liters/h capacity with exclusive 50mm diameter choke sustem:
- High flow milk filter in stainless steel
- **Electronic pulse**, measurement and extraction R501 standardizes the milking process, generating efficiency and animal comfort;
- Vacuum pump supported by the magazine system in capacities of: 1,200-liters, 1,400-liters, 2,000-liters and 3,000-liters. Engine with high service factor.
- Milk tubing (75mm) in stainless steel, and cleaning tubing (38mm or 50mm) external and internal polished:
- Vacuum tubing (75mm) in PVC;
- Milk transfer (38mm) in stainless steel, external and internal polished.
- Control board guarantees pump protection, automatic / manual activation and is compatible with Pulse Line cleaning programmer.

Stainless steel Arm support in

160-liters - stainless steel vacuum stabilitu in the line. stainless steel.

Balance tank

Sanitary Tank 40-liters stainless steel - System for decanting particles, through cyclone.

Aerator tank with 360° cleaning Stainless Steel system - 14-liter Supports and anti-twist clamp system in stainless

> steel - acrulic lid. Cleaning programmer

sold separately

**D-VAC System** - Dual parallel or backup vacuum units.

aerator - stainless

\*DUOVAC system is optional, standard configuration has one pump.

Vented

triangular

milk teat.

30% milking time: The **Pulse** Line system reduces milking time by up to 30% compared to other equipment under the same conditions.

Technical data, configurations, and measurements are subject to change ithout prior notice, contact REAFRIO.Merely illustrative images. V: MAY/2023

Ultraclean Milk Hose: double lauer. thermoplastic inner rubber and flexible black outer.