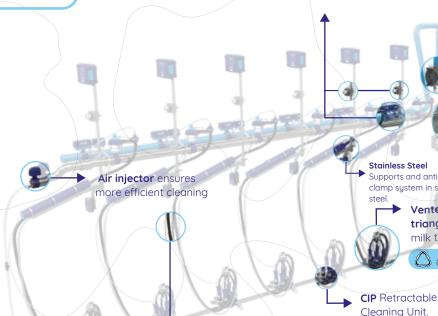

Aerator tank with 360° cleaning Stainless Steel system - 14-liter Supports and anti-twist clamp system in stainless

> steel - acrulic lid. Cleaning programmer

sold separately

**D-VAC System** - Dual parallel or backup vacuum units.

aerator - stainless

\*DUOVAC system is optional, standard configuration has one pump.

Vented

triangular

milk teat.

30% milking time: The **Pulse** Line system reduces milking time by up to 30% compared to other equipment under the same conditions.