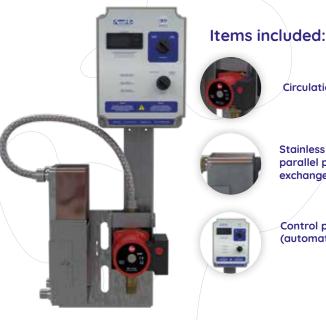

**Circulation Pump** 

Stainless steel

parallel plate

**Control panel** 

(automatic only)

exchanger

- Improves coolers efficiency;
- The automatic system controls the temperature from the boiler water, improving the process;
- For the robotic milking system it is mandatory to use the semi-automatic heat recovery unit.