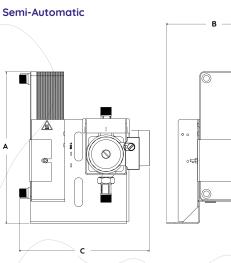

## Automatic/Semi-Automatic measurement.

|                           |     | /   |     |
|---------------------------|-----|-----|-----|
| Capacity                  | А   | В   | с   |
| 600 liters automatic      | 677 | 264 | 325 |
| 400 liters automatic      | 677 | 264 | 325 |
| 600 liters semi-automatic | 365 | 215 | 313 |
| 400 liters semi-automatic | 279 | 209 | 313 |