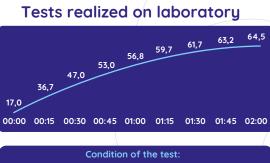

| Cooler           | Open horizontal 1500 LT |  |
|------------------|-------------------------|--|
| Condensing Unity | 4 HP                    |  |
| Volume of mil    | 750 LT                  |  |
| Boiler           | 200 LT                  |  |

**Result**: Heated 200 liters of water/from 17 degrees to 64.5 degrees in two hours.

C: Overall width