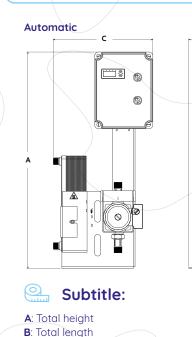

**Result**: Heated 200 liters of water/from 17 degrees to 64.5 degrees in two hours.

C: Overall width

## Automatic/Semi-Automatic measurement.

|                           |     | /   |     |
|---------------------------|-----|-----|-----|
| Capacity                  | А   | В   | с   |
| 600 liters automatic      | 677 | 264 | 325 |
| 400 liters automatic      | 677 | 264 | 325 |
| 600 liters semi-automatic | 365 | 215 | 313 |
| 400 liters semi-automatic | 279 | 209 | 313 |